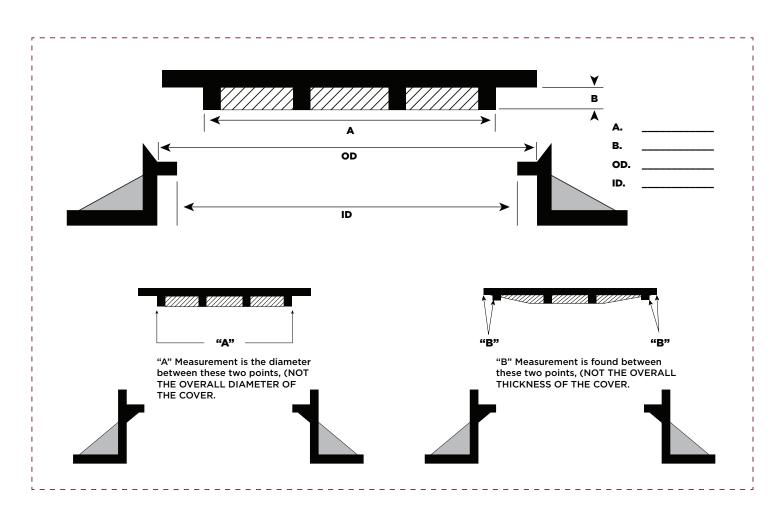

To insure proper fit, No Flow In Flow Inserts are manufactured to specific measurements provided by the customer. These measurements are obtained according to the following diagrams. Exact measurements are required from the purchaser to accurately manufacture the correct size insert.

**Sizing Requirements:** Identify which style of counter weight to ensure proper fit. Style "A" is designed with vertical/straight counterweight. Style "B" is tapered to the center from the outside edge of the lid. *Please enclose a copy of this worksheet with your order.* 

## Measurements:

**Cover:** Measure the inside diameter of the manhole cover at its base "A". Measure the distance of the cover thickness "B".

**Frame:** Measure the outside diameter of the frame where the cover sits "**OD**". Measure the inside diameter of the frames lip "**ID**".

For tapered frame and cover, please measure frame at closest point to the rim.

EMAIL: noflowinflow@gmail.com