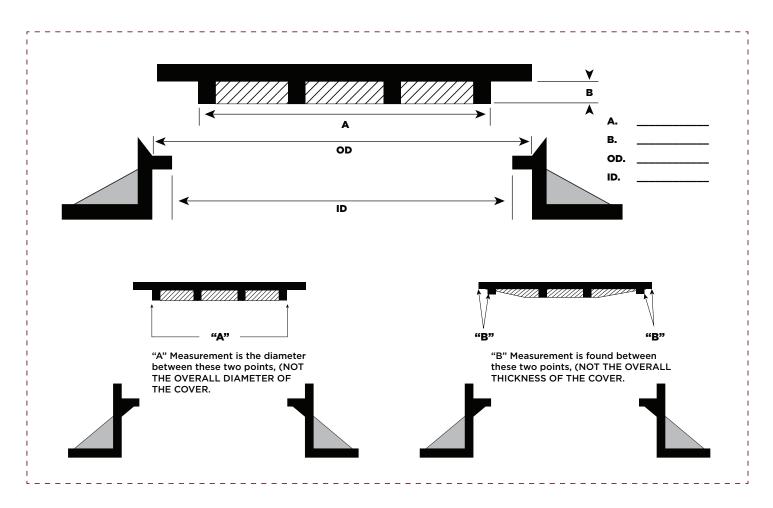

To insure proper fit, No Flow In Flow Inserts are manufactured to specific measurements provided by the customer. These measurements are obtained according to the following diagrams. Exact measurements are required from the purchaser to accurately manufacture the correct size insert.

**Sizing Requirements:** Identify which style of counter weight to ensure proper fit. Style "A" is designed with vertical/straight counterweight. Style "B" is tapered to the center from the outside edge of the lid. *Please enclose a copy of this worksheet with your order.* 

## Measurements:

**Cover:** Measure the inside diameter of the manhole cover at its base "A". Measure the distance of the cover thickness "B".

**Frame:** Measure the outside diameter of the frame where the cover sits "**OD**". Measure the inside diameter of the frames lip "**ID**".

For tapered frame and cover, please measure frame at closest point to the rim.

EMAIL: noflowinflow@gmail.com | FAX (210) 307-4482